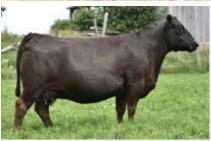

EXAR PRINCESS 0737 | DAM OF EMBRYOS

Show ring genetics at its best. Just check the bottom side of this beautifully made Express Ranches female. Greens Princess is a known factor around any Angus show south of the line for providing extreme phenotype with hair and balance. Now you take that and mate her to the undefeated Champion of Canada Maximus, and you are bound to have exciting offspring. Endless possibilities to this cross that really excites us .