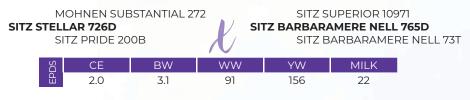

# 11 SITZ BARRICADE 632F

LOT 11A: 2 UNITS CONSIGNED BY RAIL LINE FARMS | 519-357-5469 LOT 11B: 5 UNITS CONSIGNED BY 719 CATTLE | 519-374-3335 | STORED ON FARM

2133801 | IMP 1632F | 01/02/2018

SITZ STELLAR 726D | SIRE OF BARRICADE 632F

In February Freeze 2022 there was more prominent breeders ask about this sire then any other listed in the entire catalog. This bull has absolutely been a dominant force south of the border who has been topping sales all over. This bull is not available anywhere and highly sought after. If embryo transfer is in your future, consider Barricade .