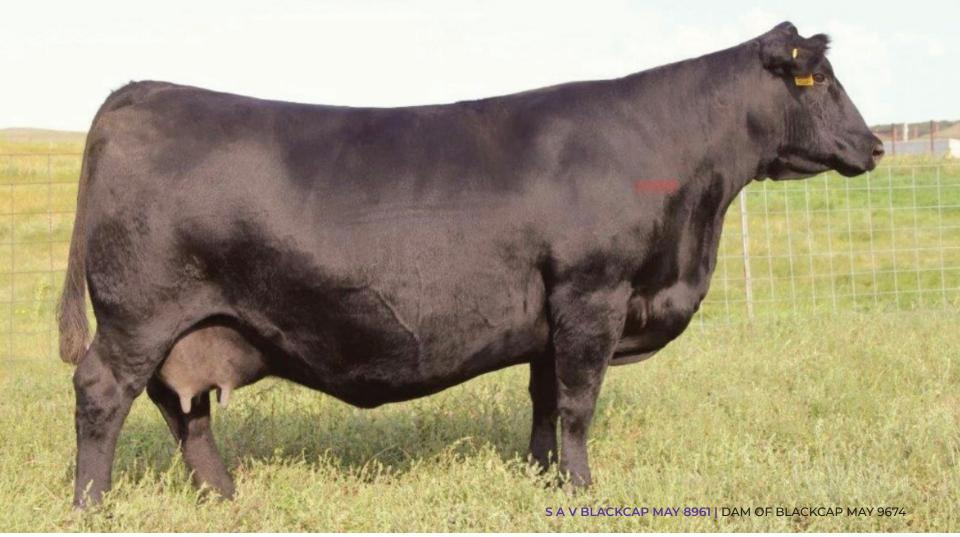

#### **RENOVATION X BLACKCAP MAY** 3

TWO PACKAGES OF THREE EMBRYOS

ЩČ

S A V TERRITORY 7225 MBA BLACKCAP MAY 9674 S A V BLACKCAP MAY 8961

| CE  | BW  | WW | YW  | MILK |
|-----|-----|----|-----|------|
| 4.0 | 3.1 | 72 | 126 | 20   |

S A V RENOVATION 6822 | SIRE OF LOT 3 S A V JESSE JAMES 0961 | BROTHER TO

DAM OF EMBRYOS

Opportunity knocks!!! SAV Renovation 6822 embryos from SAV Jesse James maternal sister by SAV Territory from Blackcap May 4136's most famous full sister SAV Blackcap May 8961... 9674, the dam of these embryos has only had 1 calf and has not been pictured but please see our Facebook page for a video of her and her perfect mammary. 9674 is moderate with a huge rib cage and post card perfect udder. The 2nd dam 8961 is a full sister to the all time world record income producing cow SAV Blackcap May 4136. Her sons include SAV Jesse James 0968 the \$185,000 high selling bull from the 2020 SAV sale who like these embryos is sired by Renovation these embyros will make cornerstone Angus cattle!