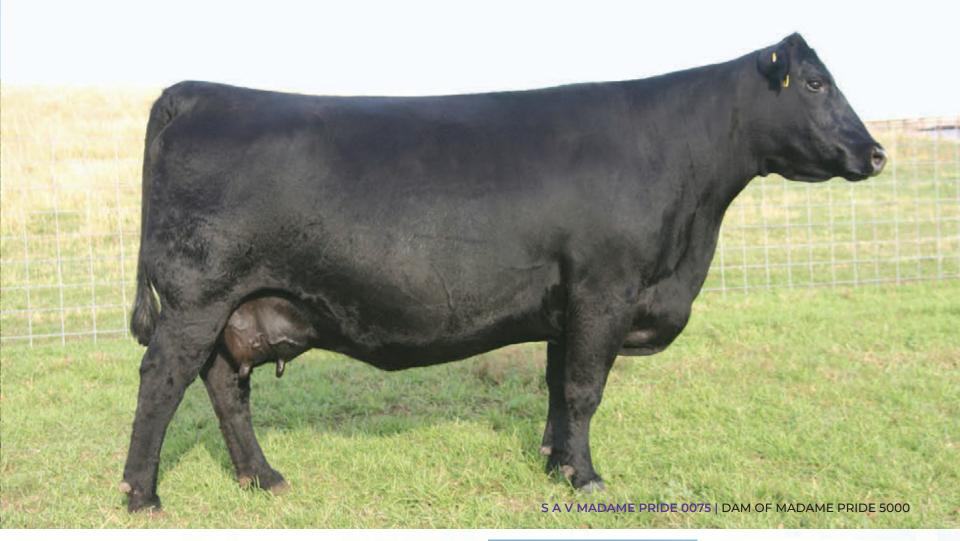

# **5** AMERICA X MADAME PRIDE

ONE PACKAGE OF THREE SEXED FEMALE EMBRYOS

S A V 8180 TRAVELER 004 **S A V MADAME PRIDE 5000** S A V MADAME PRIDE 0075

| ПS | CE  | BW  | WW | YW    | MILK |  |
|----|-----|-----|----|-------|------|--|
| 리급 | 2.0 | 3.3 | 61 | 103.5 | 21.5 |  |

S A V AMERICA 8018 | SIRE OF EMBRYOS

S A V MADAME PRIDE 5290 | FULL SISTER TO MADAME PRIDE 5000

We feel Madame Pride 0075 is one of the most impressive females ever to walk. Her maternal attributes are second to none with a track record of past progeny that will be unsurpassed. This cornerstone female is a full sister to the famed 5290 donor who is the mother of the popular \$90,000 herdsire Mohnen General . This royally bred Cinderella is one to trot your horses around to build off of. **Guaranteeing one pregnancy per package if impanted by a certified technician. Stored at Alta Genetics. Consigned by David Johnson | 306-495-7994** 