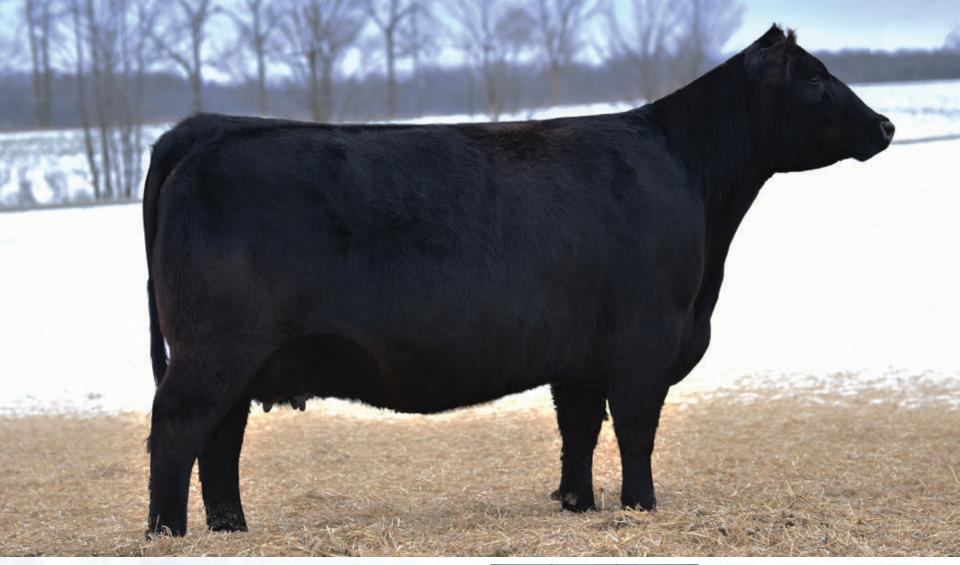

# **6** EXPRESS X EVENING TINGE

#### ONE PACKAGE OF THREE SEXED FEMALE EMBRYOS

GF EVENING TINGE 7H | DAUGHTER OF 81A AND FEATURED HIGH SELLER FROM 2021 IN IT TO WIN IT

GF Evening Tinge 81A has been making waves ever since she was Heifer Calf Champion at the Royal Winter Fair in 2013. Since then, she has been producing progeny that are topping sales and carrying on the Evening Tinge legacy with pride. She is a full sister to GF Evening Tinge 1X, who has been making champions and high sellers in the US for over a decade. These embryos were created with sorted female semen and the resulting progeny will be sure to have a long list of banners. This is the last opportunity ever to buy embryos out of the great Evening Tinge 81A, as all remaining inventory will be impanted at Gilchrist Farms.

Guaranteeing one pregnancy per package if impanted by a certified technician. Stored at Bova-Tech, Quebec. Sonsigned by Gilchrist Farms | 519-440-6720