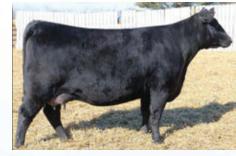

## **1A AMERICA X CHLOE 900** ONE PACKAGE OF THREE EMBRYOS

SAV PRESIDENT 6847 SAV RAINFALL 6846 COLEMAN BRAVO 6313 COLEMAN BRAVO 6313 **SAVAMERICA8018 COLEMAN CHLOE 900 SAV BLOODLINE 9578 COLEMAN CHLOE 900** SAV MADAME PRIDE 0075 LAWSONS CHLOE C815 S A V EMBLYNETTE 2369 LAWSONS CHLOE C815 WW CE BW YW MILK CE BW WW YW 4.5 2.6 75.5 130.5 24.5 3.5 2.5 73.5 133

#### DB ICONIC G95 | SIRE OF LOT 1D

For the inaugural Spring Thaw, we are excited to offer what we think is a combination of breeding masterpieces. Chloe 900 is of course mothered by the famous C815 cow that is recognized as the maternal matriarch of the entire Angus breed. Chloe 900 is a full sister to the record breaking Coleman triumph, the \$375,000 1/2 interest Chloe 9275 & \$150,000 Ingram angus donor from Coleman's. This female can fast track any program ahead and with matings to the sires listed only enhance the capabilities of this female. Embryos have been extremely well received this past fall on this female and we are certain you will hear a lot about Chloe 900 progeny this up coming fall. The sires listed speak for themselves, so go ahead and jump right into the hottest cow family in the angus industry.