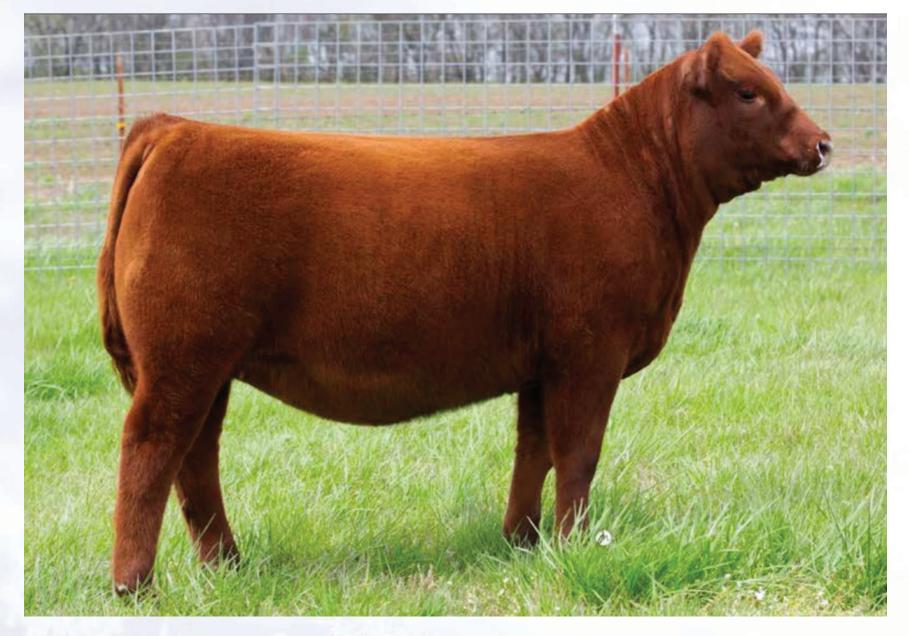

#### **RENOVATION X BLACKCAP MAY** 3

TWO PACKAGES OF THREE EMBRYOS

ЩČ

S A V TERRITORY 7225 MBA BLACKCAP MAY 9674 S A V BLACKCAP MAY 8961

| CE  | BW  | WW | YW  | MILK |
|-----|-----|----|-----|------|
| 4.0 | 3.1 | 72 | 126 | 20   |

S A V RENOVATION 6822 | SIRE OF LOT 3 S A V JESSE JAMES 0961 | BROTHER TO

DAM OF EMBRYOS

Opportunity knocks!!! SAV Renovation 6822 embryos from SAV Jesse James maternal sister by SAV Territory from Blackcap May 4136's most famous full sister SAV Blackcap May 8961... 9674, the dam of these embryos has only had 1 calf and has not been pictured but please see our Facebook page for a video of her and her perfect mammary. 9674 is moderate with a huge rib cage and post card perfect udder. The 2nd dam 8961 is a full sister to the all time world record income producing cow SAV Blackcap May 4136. Her sons include SAV Jesse James 0968 the \$185,000 high selling bull from the 2020 SAV sale who like these embryos is sired by Renovation these embyros will make cornerstone Angus cattle!