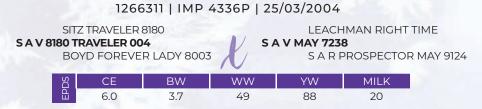

# 12A SAV 004 DENSITY 4336

#### 12B **SAV RESOURCE 1441**

|          | TWO PACKAGES OF FIVE UNITS<br>1266311   IMP 4336P   25/03/2004 |                                         |           |          |          |                                     | FOUR PACKAGES OF FIVE UNITS<br>1707295   IMP 1441Y   07/01/2011 |                                              |           |          |           |                                                     |    |
|----------|----------------------------------------------------------------|-----------------------------------------|-----------|----------|----------|-------------------------------------|-----------------------------------------------------------------|----------------------------------------------|-----------|----------|-----------|-----------------------------------------------------|----|
| S A V 81 | 180 TR/                                                        | TRAVELER<br><b>Aveler 0</b><br>D Foreve |           |          | MAY 7238 | 1AN RIGHT TIME<br>DSPECTOR MAY 9124 | RITO 707 OF                                                     | RITO 707<br>F <b>IDEAL 340</b><br>EAL 3407 O |           | X s4     | V BLACKC  | 8180 TRAVELER 00<br>A <b>P MAY 4136</b><br>MAY 2397 | )4 |
|          | EPDS                                                           | CE<br>6.0                               | BW<br>3.7 | WW<br>49 | YW<br>88 | MILK<br>20                          | EPDS                                                            | CE<br>2.0                                    | BW<br>4.1 | WW<br>69 | YW<br>132 | MILK<br>17                                          |    |