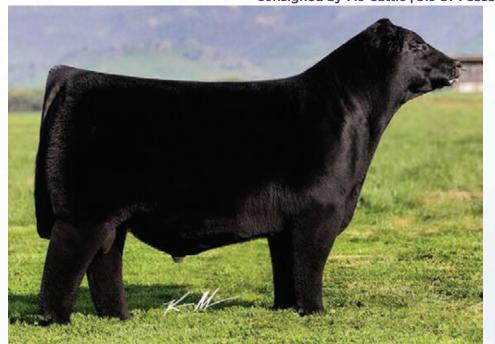

## 2 MAXIMUS X PRINCESS ONE PACKAGE OF THREE EMBRYOS

NORTHERN VIEW SMW GUSTOV 3Z DMM MAXIMUS 18G DMM MISS ESSENCE 5C EXAR ROCK STAR 7844B EXAR PRINCESS 0737 EXAR PRINCESS 2012

| щ  | CE   | BW  | WW   | YW    | MILK |  |
|----|------|-----|------|-------|------|--|
| ᅀᇤ | -4.0 | 5.2 | 72.5 | 109.5 | 21   |  |

EXAR PRINCESS 0737 | DAM OF EMBRYOS

Show ring genetics at its best. Just check the bottom side of this beautifully made Express Ranches female. Greens Princess is a known factor around any Angus show south of the line for providing extreme phenotype with hair and balance. Now you take that and mate her to the undefeated Champion of Canada Maximus, and you are bound to have exciting offspring. Endless possibilities to this cross that really excites us .