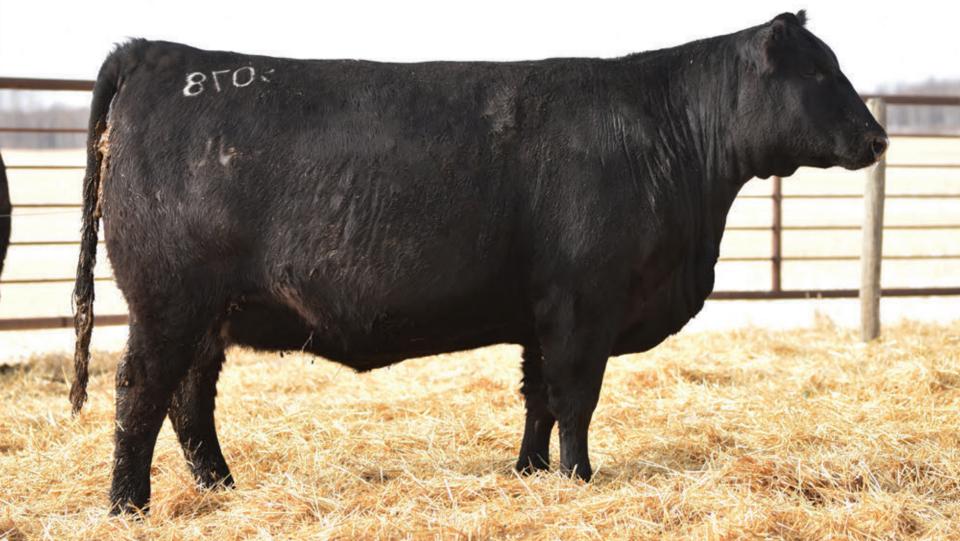

#### ONE PACKAGE OF THREE SEXED FEMALE EMBRYOS

GF EVENING TINGE 7H | DAUGHTER OF 81A AND FEATURED HIGH SELLER FROM 2021 IN IT TO WIN IT

GF Evening Tinge 81A has been making waves ever since she was Heifer Calf Champion at the Royal Winter Fair in 2013. Since then, she has been producing progeny that are topping sales and carrying on the Evening Tinge legacy with pride. She is a full sister to GF Evening Tinge 1X, who has been making champions and high sellers in the US for over a decade. These embryos were created with sorted female semen and the resulting progeny will be sure to have a long list of banners. This is the last opportunity ever to buy embryos out of the great Evening Tinge 81A, as all remaining inventory will be impanted at Gilchrist Farms.

Guaranteeing one pregnancy per package if impanted by a certified technician. Stored at Bova-Tech, Quebec. Sonsigned by Gilchrist Farms | 519-440-6720