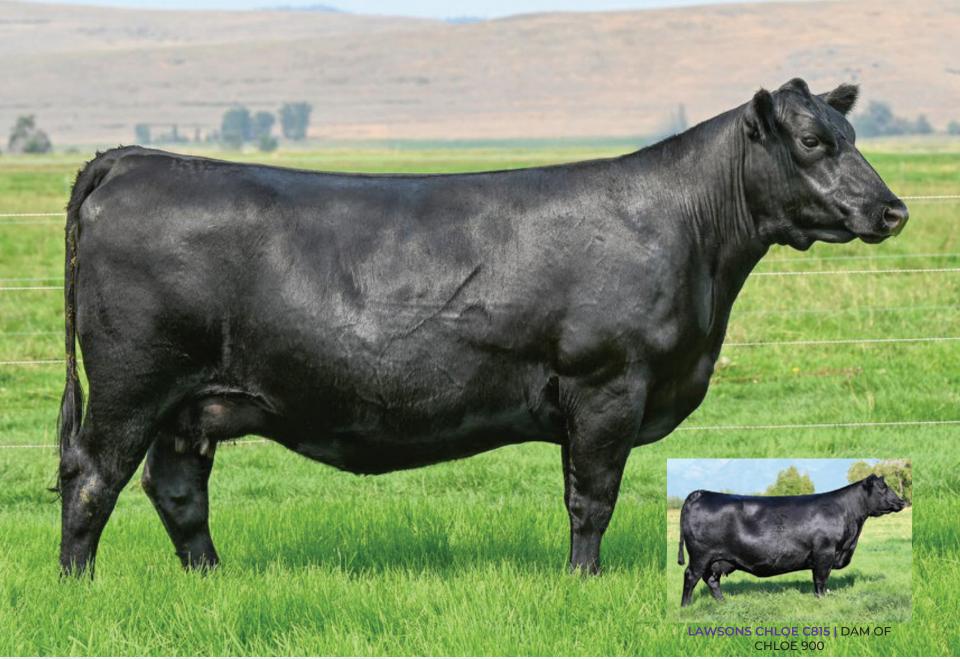

## **1A AMERICA X CHLOE 900** ONE PACKAGE OF THREE EMBRYOS

SAV PRESIDENT 6847 SAV RAINFALL 6846 COLEMAN BRAVO 6313 COLEMAN BRAVO 6313 **SAVAMERICA8018 COLEMAN CHLOE 900 SAV BLOODLINE 9578 COLEMAN CHLOE 900** SAV MADAME PRIDE 0075 LAWSONS CHLOE C815 S A V EMBLYNETTE 2369 LAWSONS CHLOE C815 WW CE BW YW MILK CE BW WW YW 4.5 2.6 75.5 130.5 24.5 3.5 2.5 73.5 133

#### DB ICONIC G95 | SIRE OF LOT 1D

For the inaugural Spring Thaw, we are excited to offer what we think is a combination of breeding masterpieces. Chloe 900 is of course mothered by the famous C815 cow that is recognized as the maternal matriarch of the entire Angus breed. Chloe 900 is a full sister to the record breaking Coleman triumph, the \$375,000 1/2 interest Chloe 9275 & \$150,000 Ingram angus donor from Coleman's. This female can fast track any program ahead and with matings to the sires listed only enhance the capabilities of this female. Embryos have been extremely well received this past fall on this female and we are certain you will hear a lot about Chloe 900 progeny this up coming fall. The sires listed speak for themselves, so go ahead and jump right into the hottest cow family in the angus industry.